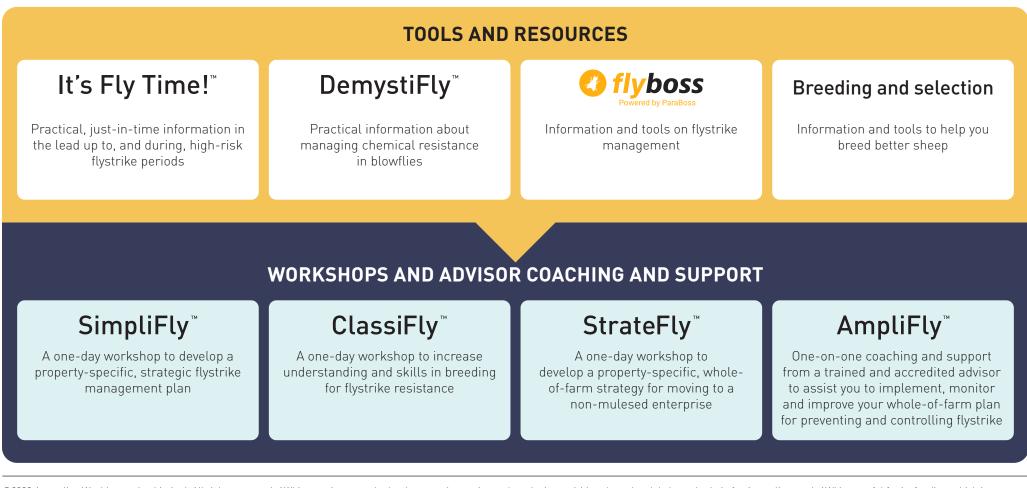

## **AWI FLYSTRIKE EXTENSION PROGRAM**

Supporting woolgrowers to improve the lifetime welfare of their sheep, reduce their reliance on mulesing, optimise chemical use and increase whole farm profitability, through the provision of practical information and tools and access to accredited advisor support on flystrike management.