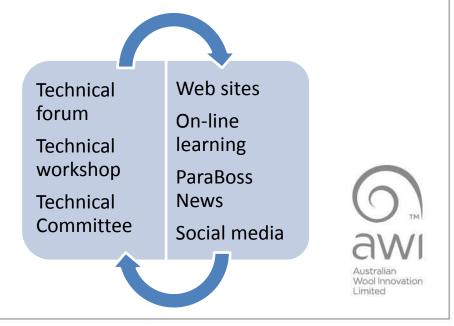

• Established an industry network to develop and improve parasite control

Technical Committee

On-line Technical Forum

#### The ParaBoss Technical Forum

#### ParaBoss Technical Committee

#### ParaBoss Technical Workshop

#### paraboss Websites, e-newsletters, social media, RDC publications

paraboss

**ParaBoss News** 